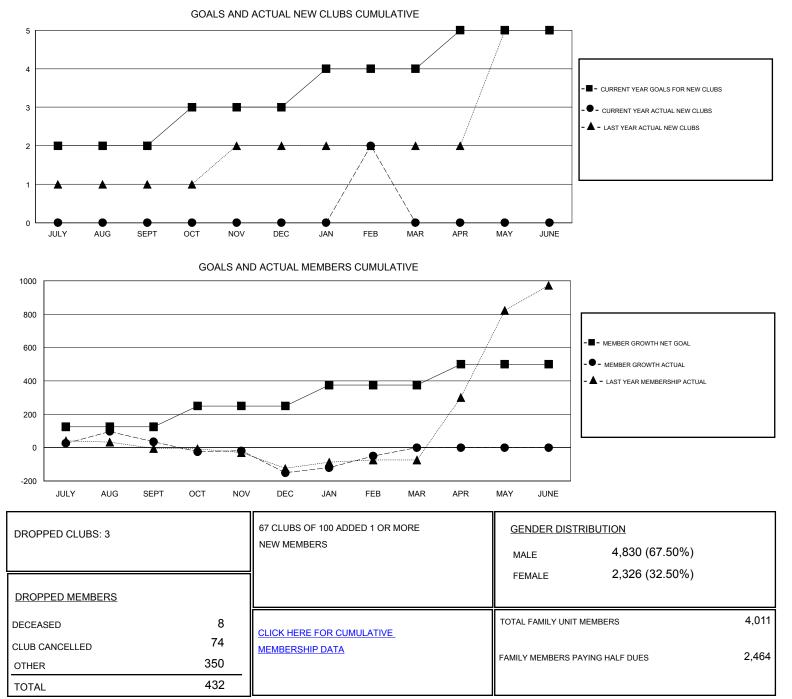

## District 324B1

Results as of: 2/29/2020

| GMT:                  | LOCATION INDIA |           |               |                       |                           |                         | GMT CA                                             |
|-----------------------|----------------|-----------|---------------|-----------------------|---------------------------|-------------------------|----------------------------------------------------|
| Clubs                 |                |           |               | Members               |                           |                         |                                                    |
| RESULTS FOR 2019-2020 |                |           |               | RESULTS FOR 2019-2020 |                           |                         |                                                    |
| QUARTER               | NEW CLUB GOAL  | NEW CLUBS | DROPPED CLUBS | QUARTER               | MEMBER GROWTH NET<br>GOAL | MEMBER GROWTH<br>ACTUAL | DROPPED<br>MEMBERS ACTUAL<br>(including transfers) |
| JULY/AUG/SEPT         | 2              | 0         | 0             | JULY/AUG/SEPT         | 125                       | 268                     | 192                                                |
| OCT/NOV/DEC           | 1              | 0         | 3             | OCT/NOV/DEC           | 125                       | 123                     | 231                                                |
| JAN/FEB/MAR           | 1              | 2         | 0             | JAN/FEB/MAR           | 125                       | 148                     | 9                                                  |
| APR/MAY/JUNE          | 1              | 0         | 0             | APR/MAY/JUNE          | 125                       | 0                       | 0                                                  |